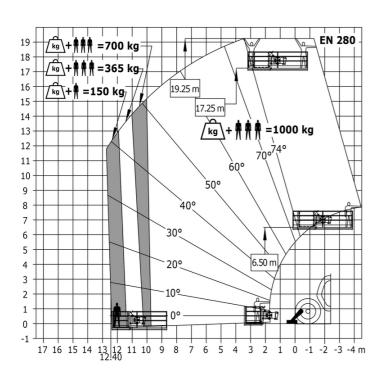

## MT 1840 A 100D ST5 S1 - Dimensional drawing

MT 1840 A 100D ST5 S1 - Load chart

Machine on tyres with forks - with levelling device Metric

Machine on lowered stabilisers with forks Metric

Machine on stabilisers with Man basket Metric