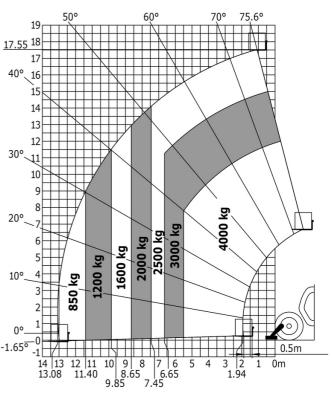

## MT 1840 A 100D ST5 S1 - Dimensional drawing

MT 1840 A 100D ST5 S1 - Load chart

Machine on tyres with forks - with levelling device Metric

Machine on lowered stabilisers with forks Metric

Machine on stabilisers with Man basket Metric