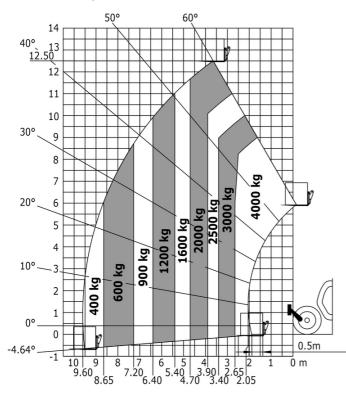

## MT 1840 A 100D ST5 S1 - Dimensional drawing

MT 1840 A 100D ST5 S1 - Load chart

Machine on tyres with forks - with levelling device Metric

Machine on lowered stabilisers with forks Metric

Machine on stabilisers with Man basket Metric