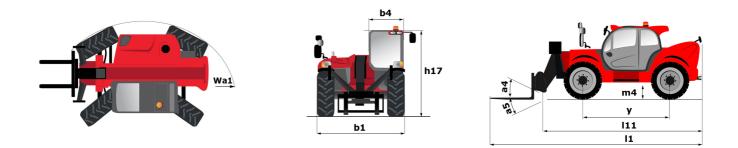

## MT 1840 A 100D ST5 S1 - Dimensional drawing

MT 1840 A 100D ST5 S1 - Load chart

Machine on tyres with forks - with levelling device Metric

Machine on lowered stabilisers with forks Metric

Machine on stabilisers with Man basket Metric

## **MT 1840 A 100D ST5 S1** Created on 12 May 2024 at 6:51:03 PM UTC

| Capacities                                  | Metric                                         |
|---------------------------------------------|------------------------------------------------|
|                                             |                                                |
| Max. capacity                               | 4000 kg                                        |
| Max. lifting height                         | 17.55 m                                        |
| Max. outreach                               | 13.08 m                                        |
| Breakout force with bucket                  | 8391 daN                                       |
| Weight and dimensions                       |                                                |
| Overall length to carriage                  | l11 6.15 m                                     |
| Length to face of forks                     | l2 6.27 m                                      |
| Overall width                               | b1 2.36 m                                      |
| Overall height                              | h17 2.45 m                                     |
| Wheelbase                                   | y 3.07 m                                       |
| Ground clearance                            | m4 0.37 m                                      |
| Overall cab width                           | b4 0.89 m                                      |
| Tilt-up angle                               | a4 12 °                                        |
| Tilt-down angle                             | a5 114 °                                       |
| External turning radius (over tyres)        | Wa1 3.94 m                                     |
| Unladen weight (with forks)                 | 12650 kg                                       |
| Overall weight                              | 12400 kg                                       |
| Tires type                                  | Pneumatic                                      |
| Standard tires                              | Alliance 400/80 - 24 - 162A8                   |
| Forks length / width / section              | l / e / s 1200 mm x 125 mm / 50 mm             |
| Performances                                |                                                |
| Lifting                                     | 14 s                                           |
| Lowering                                    | 14 s                                           |
| Extension                                   | 19 s                                           |
| Retraction                                  | 15 s                                           |
|                                             | 5s                                             |
| Scoop                                       |                                                |
| Dump                                        | 5 s                                            |
| Engine                                      |                                                |
| Engine brand                                | Deutz                                          |
| Engine norm                                 | Stage V                                        |
| Engine model                                | TCD 3.6                                        |
| Number of cylinders / Capacity of cylinders | 4 - 3621 cm³                                   |
| I.C. Engine power rating - Power            | 100 Hp / 75 kW                                 |
| Max. torque / Engine rotation               | 410 Nm @ 1600 rpm                              |
| Drawbar pull (Laden)                        | 8391 daN                                       |
| Transmission                                |                                                |
| Transmission type                           | Torque converter                               |
| Number of gears (forward / reverse)         | 4 / 4                                          |
| Travel speed (laden)                        | 25 km/h                                        |
| Max. travel speed                           | 24.90 km/h                                     |
| Parking brake                               | Automatic negative parking brake               |
| Service brake                               | Oil-immersed multi-discs on front & rear axles |
| Hydraulics                                  |                                                |
| Hydraulic pump type                         | Gear pump                                      |
| Hydraulic flow / Pressure                   | 167 l/min-270 bar                              |
| Tank capacities                             |                                                |
| Engine oil                                  | 101                                            |
| Hydraulic oil                               | 1351                                           |
| Fuel tank                                   | 140                                            |
| DEF tank capacity                           | 22.60 1                                        |
| Noise and vibration                         |                                                |
|                                             |                                                |
| Noise at driving position (LpA)             | 79 dB                                          |
| Noise to environment (LwA)                  | 106 dB                                         |
| Vibration on hands/arms                     | < 2.50 m/s²                                    |
| Miscellaneous                               |                                                |
| Steering wheels (front / rear)              | 2/2                                            |
| Drive wheels (front / rear)                 | 2/2                                            |
| Safety cab homologation                     | ROPS - FOPS level 2 cab                        |
| Controls                                    | JSM                                            |