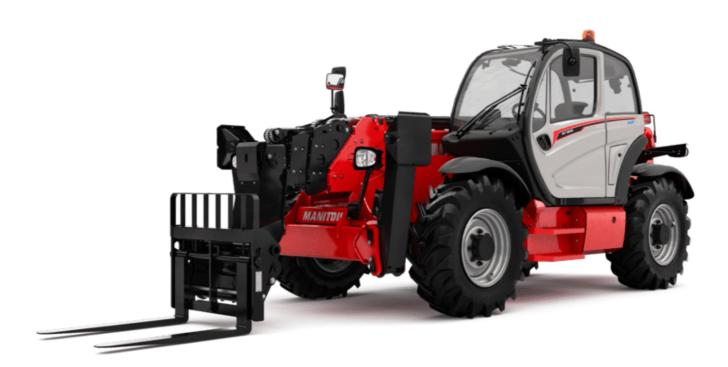

## MT 1840 A 100D ST5 S1

## **MT 1840 A 100D ST5 S1** Created on 12 May 2024 at 6:51:03 PM UTC

| Capacities                                  | Metric                                         |
|---------------------------------------------|------------------------------------------------|
|                                             |                                                |
| Max. capacity                               | 4000 kg                                        |
| Max. lifting height                         | 17.55 m                                        |
| Max. outreach                               | 13.08 m                                        |
| Breakout force with bucket                  | 8391 daN                                       |
| Weight and dimensions                       |                                                |
| Overall length to carriage                  | l11 6.15 m                                     |
| Length to face of forks                     | l2 6.27 m                                      |
| Overall width                               | b1 2.36 m                                      |
| Overall height                              | h17 2.45 m                                     |
| Wheelbase                                   | y 3.07 m                                       |
| Ground clearance                            | m4 0.37 m                                      |
| Overall cab width                           | b4 0.89 m                                      |
| Tilt-up angle                               | a4 12 °                                        |
| Tilt-down angle                             | a5 114 °                                       |
| External turning radius (over tyres)        | Wa1 3.94 m                                     |
| Unladen weight (with forks)                 | 12650 kg                                       |
| Overall weight                              | 12400 kg                                       |
| Tires type                                  | Pneumatic                                      |
| Standard tires                              | Alliance 400/80 - 24 - 162A8                   |
| Forks length / width / section              | l / e / s 1200 mm x 125 mm / 50 mm             |
| Performances                                |                                                |
| Lifting                                     | 14 s                                           |
| Lowering                                    | 14 s                                           |
| Extension                                   | 19 s                                           |
| Retraction                                  | 15 s                                           |
|                                             | 5s                                             |
| Scoop                                       |                                                |
| Dump                                        | 5 s                                            |
| Engine                                      |                                                |
| Engine brand                                | Deutz                                          |
| Engine norm                                 | Stage V                                        |
| Engine model                                | TCD 3.6                                        |
| Number of cylinders / Capacity of cylinders | 4 - 3621 cm³                                   |
| I.C. Engine power rating - Power            | 100 Hp / 75 kW                                 |
| Max. torque / Engine rotation               | 410 Nm @ 1600 rpm                              |
| Drawbar pull (Laden)                        | 8391 daN                                       |
| Transmission                                |                                                |
| Transmission type                           | Torque converter                               |
| Number of gears (forward / reverse)         | 4 / 4                                          |
| Travel speed (laden)                        | 25 km/h                                        |
| Max. travel speed                           | 24.90 km/h                                     |
| Parking brake                               | Automatic negative parking brake               |
| Service brake                               | Oil-immersed multi-discs on front & rear axles |
| Hydraulics                                  |                                                |
| Hydraulic pump type                         | Gear pump                                      |
| Hydraulic flow / Pressure                   | 167 l/min-270 bar                              |
| Tank capacities                             |                                                |
| Engine oil                                  | 101                                            |
| Hydraulic oil                               | 1351                                           |
| Fuel tank                                   | 140                                            |
| DEF tank capacity                           | 22.60 1                                        |
| Noise and vibration                         |                                                |
|                                             |                                                |
| Noise at driving position (LpA)             | 79 dB                                          |
| Noise to environment (LwA)                  | 106 dB                                         |
| Vibration on hands/arms                     | < 2.50 m/s²                                    |
| Miscellaneous                               |                                                |
| Steering wheels (front / rear)              | 2/2                                            |
| Drive wheels (front / rear)                 | 2/2                                            |
| Safety cab homologation                     | ROPS - FOPS level 2 cab                        |
| Controls                                    | JSM                                            |